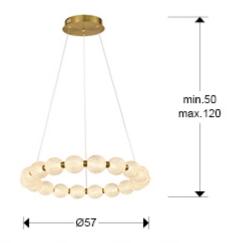

#### SIZES

## SIZES WITH PACKAGING

Sizes: Ø 57.0 ‡ 8.0 cm Height when installed: 50.0/ max. 120.0 cm Weight: 2.9 Kg

Weight: 4.4 Kg Volume: 0.0720m³ Sizes: ↔ 65.0 ↓ 17.0 ✔ 65.0 cm