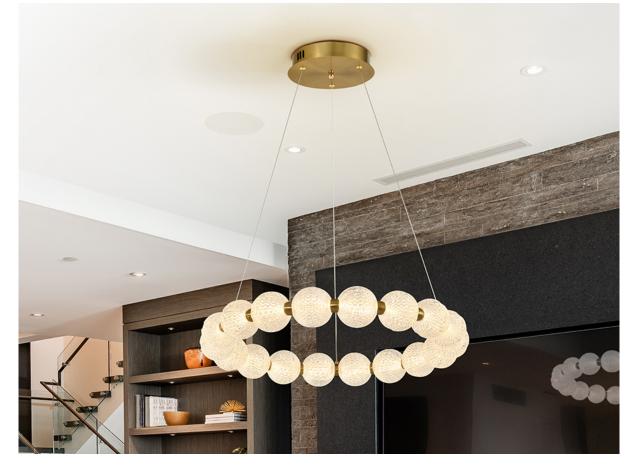

Roxan Pendants 332619

Lamp formed by a ring of carved effect clear acrylic spheres. Frame made of metal and aluminum, golden finish. 30W LED, 3,100lm, 3000K. DIMMABLE.

This product includes LED drivers with TRIAC and 0-10V dimming, You may dimm this item by using a wall mounted TRIAC or 0-10V dimmer switch. Any other type of dimmer could damage the LED driver. This lamp is supplied with GRAVITY TOGGLES, to improve ceiling fixing.

## ADDITIONAL INFORMATION

Material:Metal, aluminium, acrylic Finish: Gold, carved clear